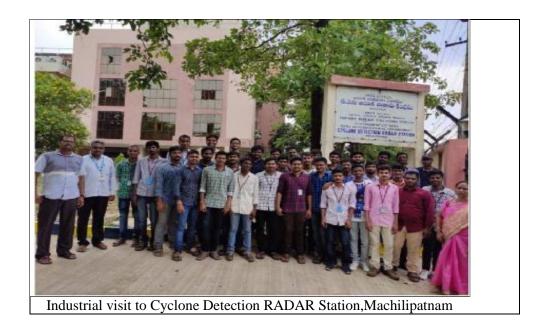

## Name of the Coordinators: Mrs. K. Rani Rudrama

| Name of the event (Industrial Visit/ Internship/ Industrial Trainings) | ate            | No. of<br>students<br>Particip<br>ated | Name of the<br>Organization | vame of the expert in industr y & Designa tion | Address                |
|------------------------------------------------------------------------|----------------|----------------------------------------|-----------------------------|------------------------------------------------|------------------------|
| Cyclone Detection<br>RADAR                                             | 20-08-<br>2019 | 172                                    | CYCLONE DETECTION RADAR     | S. Prayek,<br>Scientist-C                      | Machilipatnam<br>, A.P |
| Station, Machilipatna                                                  | to 22-         |                                        | STATION, Machilipatnam      | Selement                                       | ,,                     |
| m                                                                      | 08-<br>2019    |                                        |                             |                                                |                        |