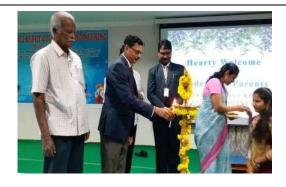

Lighting the Lamp by L.R.N.K.Prasad Reddy, Orientation by Placement cell Vice Chairman

Orientation by Dr. Y.Amar Babu, Professor & HOD of ECE Interacting with Students & Parents

Orientation by the Cultural Club